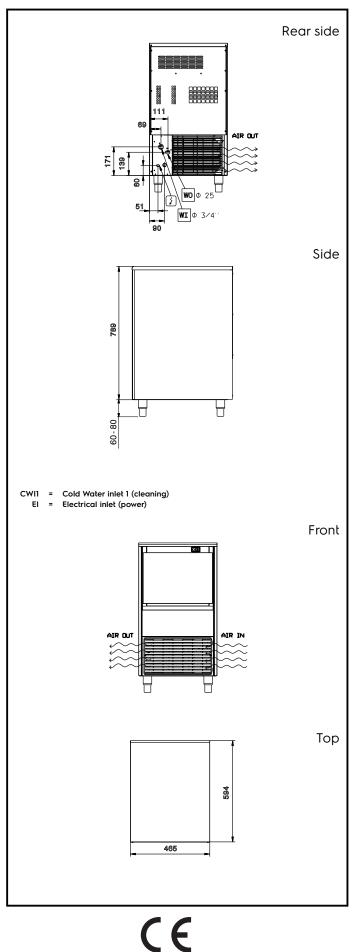

### Electric

| Supply voltage:<br>730327 (ICC47I20SNP)<br>Electrical power max.:                                                                     | 220-240 V/1N ph/50 Hz<br>0.44 kW                                  |  |
|---------------------------------------------------------------------------------------------------------------------------------------|-------------------------------------------------------------------|--|
| Capacity:                                                                                                                             |                                                                   |  |
| Bin capacity:                                                                                                                         | ISO 9001; ISO 14001 kg                                            |  |
| Key Information:                                                                                                                      |                                                                   |  |
| External dimensions, Width:<br>External dimensions, Depth:<br>External dimensions, Height:<br>Net weight:<br>Output:<br>Kind of cube: | 465 mm<br>595 mm<br>894 mm<br>45 kg<br>47 kg/day<br>Ice Cube 40 g |  |
| Sustainability                                                                                                                        |                                                                   |  |
| Refrigerant type:<br>Water consumption:                                                                                               | R290<br>5.3 lt/hr                                                 |  |