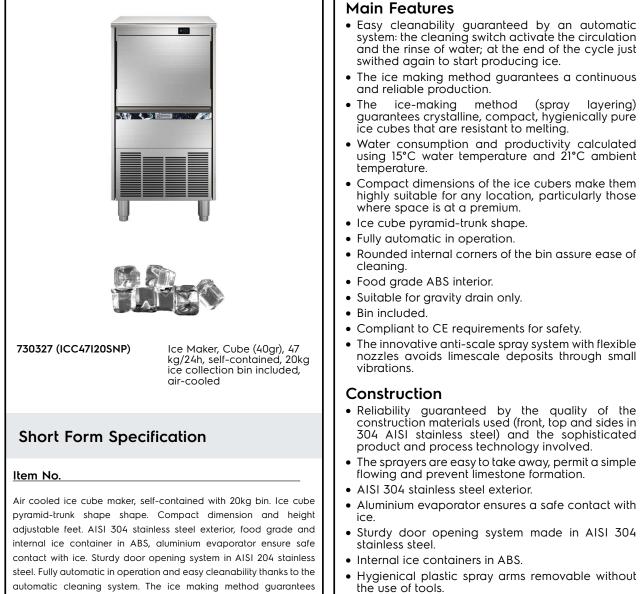

lce Makers Ice Cuber (40gr), 47kg/24h, 20kg bin, air-cooled

|               | ITEM #  |
|---------------|---------|
|               | MODEL # |
|               | NAME #  |
| akers         | SIS #   |
| 20kg<br>ooled | AIA #   |
|               |         |
|               |         |

## Ice Makers Ice Cuber (40gr), 47kg/24h, 20kg bin, air-cooled